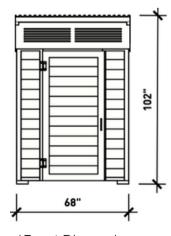

### **Product Dimensions**

Height: 102 inches / 260 cm Depth: 80 inches / 204 cm Width: 68 inches / 173 cm Weight: 1650 lbs / 748.5 kg

# **Trailhead ADA**

\*Outhouse Extension

\*Front Dimensions