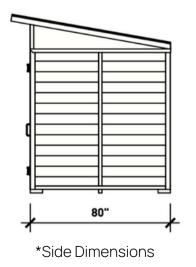

### **Product Dimensions**

Height: 102 inches / 260 cm Depth: 80 inches / 204 cm Width: 68 inches / 173 cm Weight: 1650 lbs / 748.5 kg

# **Trailhead ADA**

\*Outhouse Extension

\*Front Dimensions