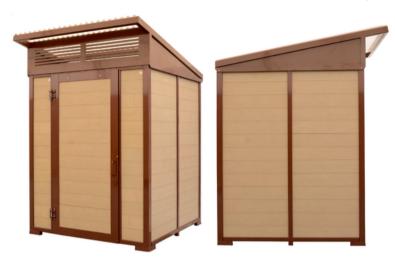

### **Designer Notes**

Designed to accompany the Wasted conveyor toilet, the Trailhead ADA building was designed to according to the specifications of the Americans with Disabilities Act. Transportation and handling, assembly, and the use of materials require minimal or no maintenance over several years, in a wide range of diverse environments.

The Trailhead ADA meets and exceeds these expectations, while providing a very comfortable and memorable user experience. Strategically designed as a modular system, the individual components can be easily carried into semi-remote locations and be put together with minimal tools at a fraction of the traditional wood and concrete alternatives. The building is made from sturdy lightweight powder coated aluminum components, making it resistant to corrosion. The tongue-ingroove recycled plastic lumber slats will not rot or absorb moisture, and can be sprayed with bleach or disinfectant without damage. After cleaning, excess water simply drains out the sides from the raised walls. The unit is theft and tamper proof. The translucent one-piece roof provides plenty of light, but it does not compromise its strength and acts as an effective barrier against sun, wind and rain.

The outhouse extension portion covers the enlarged decomposition pits where the solid waste breaks down. The trap door can be locked to ensure no tampering with the solid material or conveyor belt system.

# **Trailhead ADA**

\*Outhouse Extension

\*Front Dimensions