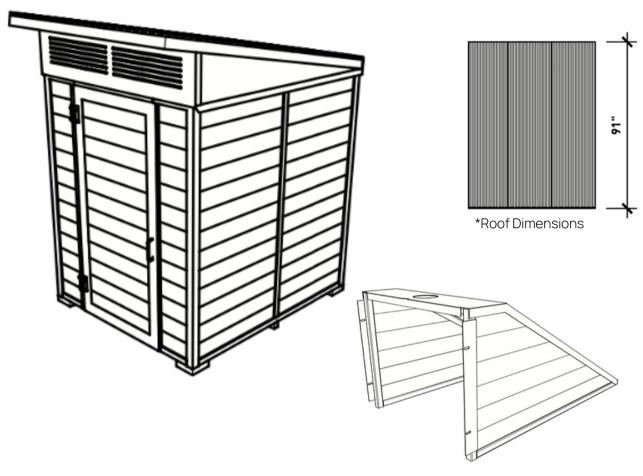

The Trailhead ADA meets and exceeds these expectations, while providing a very comfortable and memorable user experience. Strategically designed as a modular system, the individual components can be easily carried into semi-remote locations and be put together with minimal tools at a fraction of the traditional wood and concrete alternatives. The building is made from sturdy lightweight powder coated aluminum components, making it resistant to corrosion. The tongue-ingroove recycled plastic lumber slats will not rot or absorb moisture, and can be sprayed with bleach or disinfectant without damage. After cleaning, excess water simply drains out the sides from the raised walls. The unit is theft and tamper proof. The translucent one-piece roof provides plenty of light, but it does not compromise its strength and acts as an effective barrier against sun, wind and rain.

### **Product Details**

- Long Lasting Stainless Steel Hardware
- Heavy Duty Door Hinge
- Durable UV Stable Polycarbonate Roof
- Adjustable Aluminum Vent Stack Support
- Easy assembly for 2 people in less than 2 hours

### **Product Dimensions**

Height: 102 inches / 260 cm Depth: 80 inches / 204 cm Width: 68 inches / 173 cm Weight: 1650 lbs / 748.5 kg