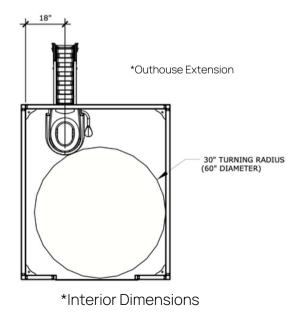

The outhouse extension portion covers the enlarged decomposition pits where the solid waste breaks down. The trap door can be locked to ensure no tampering with the solid material or conveyor belt system.

# **Trailhead ADA**

\*Outhouse Extension

\*Front Dimensions