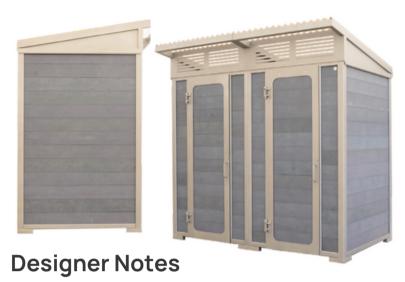

## **Trailhead Double**

\$52,250

Designed to accompany the Wasted\* conveyor toilet, the Trailhead Double building was designed to double the capacity of the Trailhead single with the lowest footprint possible. Transportation and handling, assembly, and the use of materials require minimal or no maintenance over several years, in a wide range of diverse environments.

The Trailhead Double meets and exceeds these expectations, while providing a very comfortable and memorable user experience. Strategically designed as a modular system, the individual components can be easily carried into semi-remote locations and be put together with minimal tools at a fraction of the traditional wood and concrete alternatives. The building is made from sturdy lightweight powder coated aluminum components, making it resistant to corrosion. The tongue-ingroove recycled plastic lumber slats will not rot or absorb moisture, and can be sprayed with bleach or disinfectant without damage. After cleaning, excess water simply drains out the sides from the raised walls. The unit is theft and tamper proof. The translucent one-piece roof provides plenty of light, but it does not compromise its strength and acts as an effective barrier against sun, wind and rain.

The outhouse extension portion covers both of the decomposition pits where the solid waste breaks down. The trap doors can be locked to ensure no tampering with the solid material or conveyor belt system.