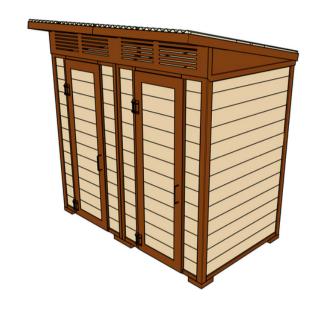

## **Trailhead Double**

\$52,250

Designed to accompany the Wasted\* conveyor toilet, the Trailhead Double building was designed to double the capacity of the Trailhead single with the lowest footprint possible. Transportation and handling, assembly, and the use of materials require minimal or no maintenance over several years, in a wide range of diverse environments.

The Trailhead Double meets and exceeds these expectations, while providing a very comfortable and memorable user experience. Strategically designed as a modular system, the individual components can be easily carried into semi-remote locations and be put together with minimal tools at a fraction of the traditional wood and concrete alternatives. The building is made from sturdy lightweight powder coated aluminum components, making it resistant to corrosion. The tongue-ingroove recycled plastic lumber slats will not rot or absorb moisture, and can be sprayed with bleach or disinfectant without damage. After cleaning, excess water simply drains out the sides from the raised walls. The unit is theft and tamper proof. The translucent one-piece roof provides plenty of light, but it does not compromise its strength and acts as an effective barrier against sun, wind and rain.

### **Product Dimensions**

Height: 96 inches / 244 cm Depth: 55 inches / 140 cm Width: 96 inches / 244 cm Weight: 1,450lbs / 658 kg