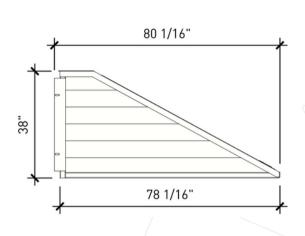

### **Product Dimensions**

Height: 96 inches / 244 cm Depth: 55 inches / 140 cm Width: 96 inches / 244 cm Weight: 1,450lbs / 658 kg