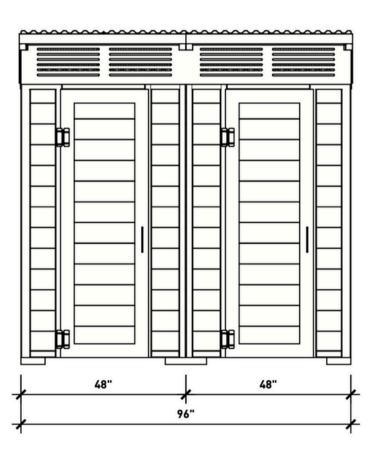

### **Product Dimensions**

Height: 96 inches / 244 cm Depth: 55 inches / 140 cm Width: 96 inches / 244 cm Weight: 1,450lbs / 658 kg