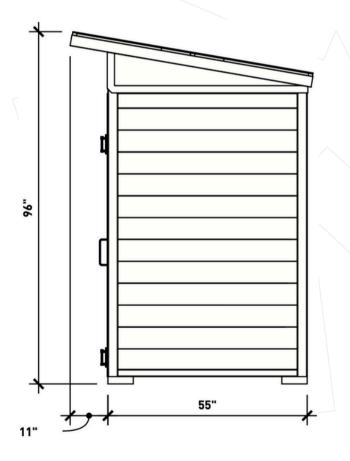

### **Product Dimensions**

Height: 96 inches / 244 cm Depth: 55 inches / 140 cm Width: 96 inches / 244 cm Weight: 1,450lbs / 658 kg